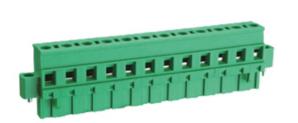

## Pluggable Cable Mounting - Pluggable (Female)

Range: PCB Terminal Blocks, Connectors and Fuse Holders

Part Number: TLPSW-500RL-23P

## **DESCRIPTION**

23 Pole Pluggable type Vertical 7.62mm pitch 16A(UL) 300V(UL)

Subject to technical modification without notice.

Typographical and other errors do not justify claim for damages.