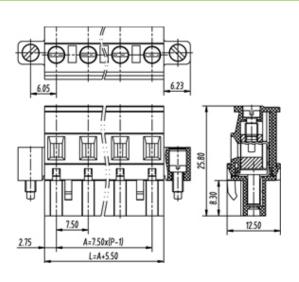

## **SPECIFICATION**

| Connection Method | Pluggable type           |
|-------------------|--------------------------|
| Mounting Type     | Vertical                 |
| Orientation       | Vertical                 |
| Join              | Solid body non stackable |
| Pitch (mm)        | 7.62                     |
| Number of Poles   | 23                       |
| Max Current (A)   | 16A(UL)                  |
| Max Voltage (V)   | 300V(UL)                 |
| Height (mm)       | 25.8                     |
| Width (mm)        | 12.5                     |
| Length (mm)       | 185.6                    |
| Body Material     | PA66 V0                  |