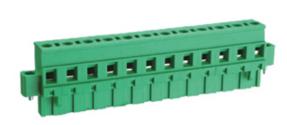

## Pluggable Cable Mounting -Pluggable (Female)

Range: PCB Terminal Blocks, Connectors and Fuse Holders

Part Number: TLPSW-500RL-24P

## DESCRIPTION

24 Pole Pluggable type Vertical 7.62mm pitch 16A(UL) 300V(UL)

Subject to technical modification without notice. Typographical and other errors do not justify claim for damages.

MAKING THE RIGHT CONNECTIONS

## **SPECIFICATION**

| Connection Method | Pluggable type           |
|-------------------|--------------------------|
| Mounting Type     | Vertical                 |
| Orientation       | Vertical                 |
| Join              | Solid body non stackable |
| Pitch (mm)        | 7.62                     |
| Number of Poles   | 24                       |
| Max Current (A)   | 16A(UL)                  |
| Max Voltage (V)   | 300V(UL)                 |
| Height (mm)       | 25.8                     |
| Width (mm)        | 12.5                     |
| Length (mm)       | 193.22                   |
| Body Material     | PA66 V0                  |