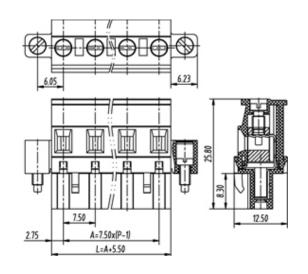

## **SPECIFICATION**

| Connection Method | Pluggable type           |
|-------------------|--------------------------|
| Mounting Type     | Vertical                 |
| Orientation       | Vertical                 |
| Join              | Solid body non stackable |
| Pitch (mm)        | 7.62                     |
| Number of Poles   | 24                       |
| Max Current (A)   | 16A(UL)                  |
| Max Voltage (V)   | 300V(UL)                 |
| Height (mm)       | 25.8                     |
| Width (mm)        | 12.5                     |
| Length (mm)       | 193.22                   |
| Body Material     | PA66 V0                  |