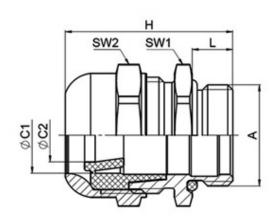

## **SPECIFICATION**

| Sealing Ring Material           | Fluorine rubber FKM                                                             |
|---------------------------------|---------------------------------------------------------------------------------|
| Body Material                   | Brass CuZn39Pb3, nickel-plated                                                  |
| Mounting Nut Material           | Brass CuZn39Pb3, nickel-plated                                                  |
| Min Temperature Rating °C       | -40                                                                             |
| Max Temperature Rating °C       | 200                                                                             |
| IP Rating                       | IP66 / IP67 / IP69                                                              |
| Thread Size                     | M25                                                                             |
| Clamping Range Min (mm)         | 14                                                                              |
| Clamping Range Max (mm)         | 20.5                                                                            |
| External Connecting Thread Type | Metric                                                                          |
| Thread Length (mm)              | 8                                                                               |
| Sealing Insert                  | Fluorine rubber FKM                                                             |
| Width Across Flat 1 (mm)        | 32 (SW1)                                                                        |
| Width Across Flat 2 (mm)        | 32 (SW2)                                                                        |
| Height (mm)                     | 35.5                                                                            |
| Length (mm)                     | 8                                                                               |
| Connecting Thread Size          | M25 x 1.5                                                                       |
| Sealing Ring/Outer Part         | Dome nut - Brass CuZn39Pb3, nickel-plated, Sealing Insert - Fluorine rubber FKM |