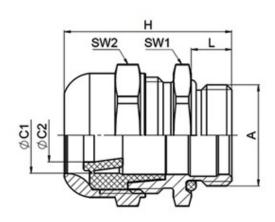

## **SPECIFICATION**

| Sealing Ring Material           | Fluorine rubber FKM                                                             |
|---------------------------------|---------------------------------------------------------------------------------|
| Body Material                   | Brass CuZn39Pb3, nickel-plated                                                  |
| Mounting Nut Material           | Brass CuZn39Pb3, nickel-plated                                                  |
| Min Temperature Rating °C       | -40                                                                             |
| Max Temperature Rating °C       | 200                                                                             |
| IP Rating                       | IP66 / IP67 / IP69                                                              |
| Thread Size                     | M32                                                                             |
| Clamping Range Min (mm)         | 18                                                                              |
| Clamping Range Max (mm)         | 25.5                                                                            |
| Internal Connecting Thread Type | Metric                                                                          |
| Thread Length (mm)              | 9                                                                               |
| Sealing Insert                  | Fluorine rubber FKM                                                             |
| Width Across Flat 1 (mm)        | 36 (SW1)                                                                        |
| Width Across Flat 2 (mm)        | 36 (SW2)                                                                        |
| Height (mm)                     | 40.5                                                                            |
| Length (mm)                     | 9                                                                               |
| Connecting Thread Size          | M32 x 1.5                                                                       |
| Sealing Ring/Outer Part         | Dome nut - Brass CuZn39Pb3, nickel-plated, Sealing Insert - Fluorine rubber FKM |