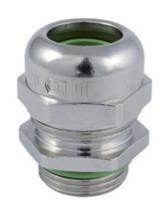

## **DESCRIPTION**

WADI heat EMC-cable gland. M32x1.5 thread length 9mm min/max cable diameter 18-25.5 Dome nut - Brass CuZn39Pb3, nickel-plated, Sealing Insert - Fluorine rubber FKM

## **SPECIFICATION**

| Sealing Ring Material           | Fluorine rubber FKM                                                             |
|---------------------------------|---------------------------------------------------------------------------------|
| Body Material                   | Brass CuZn39Pb3, nickel-plated                                                  |
| Mounting Nut Material           | Brass CuZn39Pb3, nickel-plated                                                  |
| Min Temperature Rating °C       | -40                                                                             |
| Max Temperature Rating °C       | 200                                                                             |
| IP Rating                       | IP66 / IP67 / IP69                                                              |
| Thread Size                     | M32                                                                             |
| Clamping Range Min (mm)         | 18                                                                              |
| Clamping Range Max (mm)         | 25.5                                                                            |
| Internal Connecting Thread Type | Metric                                                                          |
| Thread Length (mm)              | 9                                                                               |
| Sealing Insert                  | Fluorine rubber FKM                                                             |
| Width Across Flat 1 (mm)        | 36 (SW1)                                                                        |
| Width Across Flat 2 (mm)        | 36 (SW2)                                                                        |
| Height (mm)                     | 40.5                                                                            |
| Length (mm)                     | 9                                                                               |
| Connecting Thread Size          | M32 x 1.5                                                                       |
| Sealing Ring/Outer Part         | Dome nut - Brass CuZn39Pb3, nickel-plated, Sealing Insert - Fluorine rubber FKM |