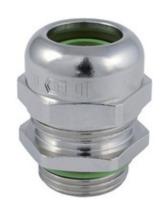

## **DESCRIPTION**

WADI heat EMC-cable gland. M40x1.5 thread length 9mm min/max cable diameter 24-33 Dome nut - Brass CuZn39Pb3, nickel-plated, Sealing Insert - Fluorine rubber FKM

## **SPECIFICATION**

| Sealing Ring Material           | Fluorine rubber FKM                                                             |
|---------------------------------|---------------------------------------------------------------------------------|
| Body Material                   | Brass CuZn39Pb3, nickel-plated                                                  |
| Mounting Nut Material           | Brass CuZn39Pb3, nickel-plated                                                  |
| Min Temperature Rating °C       | -40                                                                             |
| Max Temperature Rating °C       | 200                                                                             |
| IP Rating                       | IP66 / IP67 / IP69                                                              |
| Thread Size                     | M40                                                                             |
| Clamping Range Min (mm)         | 24                                                                              |
| Clamping Range Max (mm)         | 33                                                                              |
| External Connecting Thread Type | Metric                                                                          |
| Thread Length (mm)              | 9                                                                               |
| Sealing Insert                  | Fluorine rubber FKM                                                             |
| Width Across Flat 1 (mm)        | 45 (SW1)                                                                        |
| Width Across Flat 2 (mm)        | 45 (SW2)                                                                        |
| Height (mm)                     | 43                                                                              |
| Length (mm)                     | 9                                                                               |
| Connecting Thread Size          | M40 x 1.5                                                                       |
| Sealing Ring/Outer Part         | Dome nut - Brass CuZn39Pb3, nickel-plated, Sealing Insert - Fluorine rubber FKM |