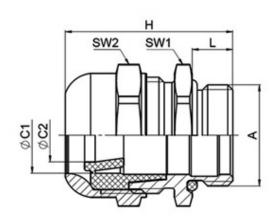

## **SPECIFICATION**

| Sealing Ring Material           | Fluorine rubber FKM                                                             |
|---------------------------------|---------------------------------------------------------------------------------|
| Body Material                   | Brass CuZn39Pb3, nickel-plated                                                  |
| Mounting Nut Material           | Brass CuZn39Pb3, nickel-plated                                                  |
| Min Temperature Rating °C       | -40                                                                             |
| Max Temperature Rating °C       | 200                                                                             |
| IP Rating                       | IP66 / IP67 / IP69                                                              |
| Thread Size                     | M40                                                                             |
| Clamping Range Min (mm)         | 24                                                                              |
| Clamping Range Max (mm)         | 33                                                                              |
| External Connecting Thread Type | Metric                                                                          |
| Thread Length (mm)              | 9                                                                               |
| Sealing Insert                  | Fluorine rubber FKM                                                             |
| Width Across Flat 1 (mm)        | 45 (SW1)                                                                        |
| Width Across Flat 2 (mm)        | 45 (SW2)                                                                        |
| Height (mm)                     | 43                                                                              |
| Length (mm)                     | 9                                                                               |
| Connecting Thread Size          | M40 x 1.5                                                                       |
| Sealing Ring/Outer Part         | Dome nut - Brass CuZn39Pb3, nickel-plated, Sealing Insert - Fluorine rubber FKM |