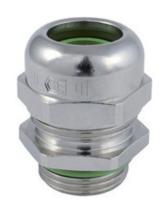

## **DESCRIPTION**

WADI heat EMC-cable gland. M63x1.5 thread length 10mm min/max cable diameter 40 - 53 Dome nut - Brass CuZn39Pb3, nickel-plated, Sealing Insert - Fluorine rubber FKM

## **CABLE GLANDS/GROMMETS FEATURES**

- · For cables with shielding
- Quick and easy EMC connection of the cable shield via the connecting spring with the gland body and the housing potential
- Especially suitable for high-temperature applications
- · Good resistance to many chemicals
- · High UV, ozone and weather resistance
- · Large area sealing protects the cable
- · Integrated anchorage with high retention
- Wide sealing and clamping range

## **SPECIFICATION**

| Sealing Ring Material           | Fluorine rubber FKM                                                             |
|---------------------------------|---------------------------------------------------------------------------------|
| Body Material                   | Brass CuZn39Pb3, nickel-plated                                                  |
| Mounting Nut Material           | Brass CuZn39Pb3, nickel-plated                                                  |
| Min Temperature Rating °C       | -40                                                                             |
| Max Temperature Rating °C       | 200                                                                             |
| IP Rating                       | IP66 / IP67 / IP69                                                              |
| Thread Size                     | M63                                                                             |
| Clamping Range Min (mm)         | 40                                                                              |
| Clamping Range Max (mm)         | 53                                                                              |
| External Connecting Thread Type | Metric                                                                          |
| Thread Length (mm)              | 10                                                                              |
| Sealing Insert                  | Fluorine rubber FKM                                                             |
| Width Across Flat 1 (mm)        | 63 (SW1)                                                                        |
| Width Across Flat 2 (mm)        | 63 (SW2)                                                                        |
| Height (mm)                     | 53                                                                              |
| Length (mm)                     | 10                                                                              |
| Connecting Thread Size          | M63 x 1.5                                                                       |
| Sealing Ring/Outer Part         | Dome nut - Brass CuZn39Pb3, nickel-plated, Sealing Insert - Fluorine rubber FKM |