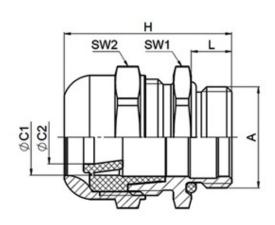

## **SPECIFICATION**

| Sealing Ring Material           | Fluorine rubber FKM                                                             |
|---------------------------------|---------------------------------------------------------------------------------|
| Body Material                   | Brass CuZn39Pb3, nickel-plated                                                  |
| Mounting Nut Material           | Brass CuZn39Pb3, nickel-plated                                                  |
| Min Temperature Rating °C       | -40                                                                             |
| Max Temperature Rating °C       | 200                                                                             |
| IP Rating                       | IP66 / IP67 / IP69                                                              |
| Thread Size                     | M63                                                                             |
| Clamping Range Min (mm)         | 40                                                                              |
| Clamping Range Max (mm)         | 53                                                                              |
| External Connecting Thread Type | Metric                                                                          |
| Thread Length (mm)              | 10                                                                              |
| Sealing Insert                  | Fluorine rubber FKM                                                             |
| Width Across Flat 1 (mm)        | 63 (SW1)                                                                        |
| Width Across Flat 2 (mm)        | 63 (SW2)                                                                        |
| Height (mm)                     | 53                                                                              |
| Length (mm)                     | 10                                                                              |
| Connecting Thread Size          | M63 x 1.5                                                                       |
| Sealing Ring/Outer Part         | Dome nut - Brass CuZn39Pb3, nickel-plated, Sealing Insert - Fluorine rubber FKM |