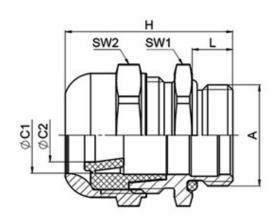

## **SPECIFICATION**

| Sealing Ring Material           | Fluorine rubber FKM                                                      |
|---------------------------------|--------------------------------------------------------------------------|
|                                 |                                                                          |
| Body Material                   | Stainless steel 1.4404 / AISI 316L                                       |
| Mounting Nut Material           | Stainless steel 1.4404 / AISI 316L                                       |
| Min Temperature Rating °C       | -40                                                                      |
| Max Temperature Rating °C       | 200                                                                      |
| IP Rating                       | IP66 / IP67 / IP69                                                       |
| Thread Size                     | M12                                                                      |
| Clamping Range Min (mm)         | 3                                                                        |
| Clamping Range Max (mm)         | 8                                                                        |
| External Connecting Thread Type | Metric                                                                   |
| Thread Length (mm)              | 6.5                                                                      |
| Sealing Insert                  | Fluorine rubber FKM                                                      |
| Width Across Flat 1 (mm)        | 16 (SW1)                                                                 |
| Width Across Flat 2 (mm)        | 16 (SW2)                                                                 |
| Height (mm)                     | 25.5                                                                     |
| Length (mm)                     | 6.5                                                                      |
| Connecting Thread Size          | M12 x 1.5                                                                |
| Sealing Ring/Outer Part         | Dome nut - Stainless steel 1.4404 / AISI 316L, Sealing Insert - Fluorine |
|                                 | rubber FKM                                                               |