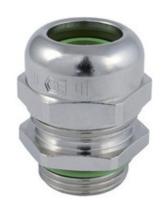

## **DESCRIPTION**

WADI heat EMC-cable gland. M12x1.5 thread length 6.5 min/max cable diameter 3-8 Dome nut - Stainless steel 1.4404 / AISI 316L, Sealing Insert - Fluorine rubber FKM

## **CABLE GLANDS/GROMMETS FEATURES**

- · For cables with shielding
- Quick and easy EMC connection of the cable shield via the contacting spring with the gland body and the housing potential
- · Very good resistance to many chemicals
- · Integrated anchorage with high retention
- · Large-area sealing protects the cable
- · Especially suitable for high temperature applications
- · Wide sealing and clamping range
- The inner sealing ring can be removed easily for larger cables
- · Very high UV, ozone and weather resistance