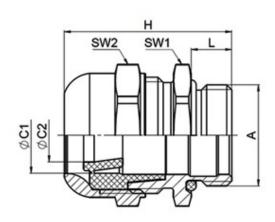

## **SPECIFICATION**

| Sealing Ring Material           | Fluorine rubber FKM                                                      |
|---------------------------------|--------------------------------------------------------------------------|
|                                 |                                                                          |
| Body Material                   | Stainless steel 1.4404 / AISI 316L                                       |
| Mounting Nut Material           | Stainless steel 1.4404 / AISI 316L                                       |
| Min Temperature Rating °C       | -40                                                                      |
| Max Temperature Rating °C       | 200                                                                      |
| IP Rating                       | IP66 / IP67 / IP69                                                       |
| Thread Size                     | M12                                                                      |
| Clamping Range Min (mm)         | 3                                                                        |
| Clamping Range Max (mm)         | 8                                                                        |
| External Connecting Thread Type | Metric                                                                   |
| Thread Length (mm)              | 6.5                                                                      |
| Sealing Insert                  | Fluorine rubber FKM                                                      |
| Width Across Flat 1 (mm)        | 16 (SW1)                                                                 |
| Width Across Flat 2 (mm)        | 16 (SW2)                                                                 |
| Height (mm)                     | 25.5                                                                     |
| Length (mm)                     | 6.5                                                                      |
| Connecting Thread Size          | M12 x 1.5                                                                |
| Sealing Ring/Outer Part         | Dome nut - Stainless steel 1.4404 / AISI 316L, Sealing Insert - Fluorine |
|                                 | rubber FKM                                                               |