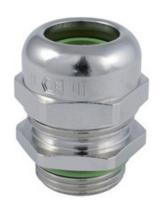

## **DESCRIPTION**

WADI heat EMC-cable gland. M12x1.5 thread length 6.5 min/max cable diameter 3-8 Dome nut - Stainless steel 1.4404 / AISI 316L, Sealing Insert - Fluorine rubber FKM

## **SPECIFICATION**

| Sealing Ring Material           | Fluorine rubber FKM                                                      |
|---------------------------------|--------------------------------------------------------------------------|
|                                 |                                                                          |
| Body Material                   | Stainless steel 1.4404 / AISI 316L                                       |
| Mounting Nut Material           | Stainless steel 1.4404 / AISI 316L                                       |
| Min Temperature Rating °C       | -40                                                                      |
| Max Temperature Rating °C       | 200                                                                      |
| IP Rating                       | IP66 / IP67 / IP69                                                       |
| Thread Size                     | M12                                                                      |
| Clamping Range Min (mm)         | 3                                                                        |
| Clamping Range Max (mm)         | 8                                                                        |
| External Connecting Thread Type | Metric                                                                   |
| Thread Length (mm)              | 6.5                                                                      |
| Sealing Insert                  | Fluorine rubber FKM                                                      |
| Width Across Flat 1 (mm)        | 16 (SW1)                                                                 |
| Width Across Flat 2 (mm)        | 16 (SW2)                                                                 |
| Height (mm)                     | 25.5                                                                     |
| Length (mm)                     | 6.5                                                                      |
| Connecting Thread Size          | M12 x 1.5                                                                |
| Sealing Ring/Outer Part         | Dome nut - Stainless steel 1.4404 / AISI 316L, Sealing Insert - Fluorine |
|                                 | rubber FKM                                                               |