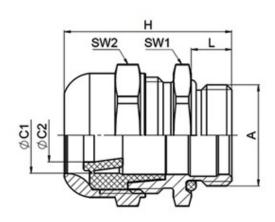

## **SPECIFICATION**

| Sealing Ring Material           | Fluorine rubber FKM                                                      |
|---------------------------------|--------------------------------------------------------------------------|
|                                 |                                                                          |
| Body Material                   | Stainless steel 1.4404 / AISI 316L                                       |
| Mounting Nut Material           | Stainless steel 1.4404 / AISI 316L                                       |
| Min Temperature Rating °C       | -40                                                                      |
| Max Temperature Rating °C       | 200                                                                      |
| IP Rating                       | IP66 / IP67 / IP69                                                       |
| Thread Size                     | M16                                                                      |
| Clamping Range Min (mm)         | 5                                                                        |
| Clamping Range Max (mm)         | 10.5                                                                     |
| External Connecting Thread Type | Metric                                                                   |
| Thread Length (mm)              | 7                                                                        |
| Sealing Insert                  | Fluorine rubber FKM                                                      |
| Width Across Flat 1 (mm)        | 20 (SW1)                                                                 |
| Width Across Flat 2 (mm)        | 20 (SW2)                                                                 |
| Height (mm)                     | 31.5                                                                     |
| Length (mm)                     | 7                                                                        |
| Connecting Thread Size          | M16x 1.5                                                                 |
| Sealing Ring/Outer Part         | Dome nut - Stainless steel 1.4404 / AISI 316L, Sealing Insert - Fluorine |
|                                 | rubber FKM                                                               |