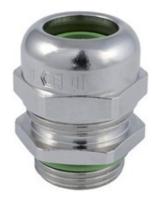

### DESCRIPTION

WADI heat EMC-cable gland. M20x1.5 thread length 8 min/max cable diameter 8-15 Dome nut - Stainless steel 1.4404 / AISI 316L, Sealing Insert - Fluorine rubber FKM

### **CABLE GLANDS/GROMMETS FEATURES**

- · For cables with shielding
- Quick and easy EMC connection of the cable shield via the contacting spring with the gland body and the housing potential
- · Very good resistance to many chemicals
- · Integrated anchorage with high retention
- · Large-area sealing protects the cable
- · Especially suitable for high temperature applications
- · Wide sealing and clamping range
- The inner sealing ring can be removed easily for larger cables
- · Very high UV, ozone and weather resistance