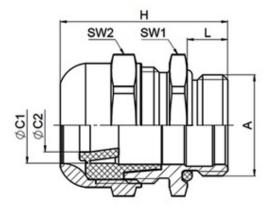

#### **SPECIFICATION**

| Sealing Ring Material           | Fluorine rubber FKM                                                                 |
|---------------------------------|-------------------------------------------------------------------------------------|
| Body Material                   | Stainless steel 1.4404 / AISI 316L                                                  |
| Mounting Nut Material           | Stainless steel 1.4404 / AISI 316L                                                  |
| Min Temperature Rating °C       | -40                                                                                 |
| Max Temperature Rating °C       | 200                                                                                 |
| IP Rating                       | IP66 / IP67 / IP69                                                                  |
| Thread Size                     | M20                                                                                 |
| Clamping Range Min (mm)         | 8                                                                                   |
| Clamping Range Max (mm)         | 15                                                                                  |
| External Connecting Thread Type | Metric                                                                              |
| Thread Length (mm)              | 8                                                                                   |
| Sealing Insert                  | Fluorine rubber FKM                                                                 |
| Width Across Flat 1 (mm)        | 25 (SW1)                                                                            |
| Width Across Flat 2 (mm)        | 25 (SW2)                                                                            |
| Height (mm)                     | 33                                                                                  |
| Length (mm)                     | 8                                                                                   |
| Connecting Thread Size          | M20 x 1.5                                                                           |
| Sealing Ring/Outer Part         | Dome nut - Stainless steel 1.4404 / AISI 316L, Sealing Insert - Fluorine rubber FKM |