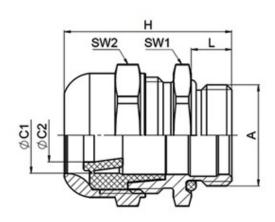

### **SPECIFICATION**

| Sealing Ring Material           | Fluorine rubber FKM                                                                 |
|---------------------------------|-------------------------------------------------------------------------------------|
| Body Material                   | Stainless steel 1.4404 / AISI 316L                                                  |
| Mounting Nut Material           | Stainless steel 1.4404 / AISI 316L                                                  |
| Min Temperature Rating °C       | -40                                                                                 |
| Max Temperature Rating °C       | 200                                                                                 |
| IP Rating                       | IP66 / IP67 / IP69                                                                  |
| Thread Size                     | M25                                                                                 |
| Clamping Range Min (mm)         | 14                                                                                  |
| Clamping Range Max (mm)         | 20.5                                                                                |
| External Connecting Thread Type | Metric                                                                              |
| Thread Length (mm)              | 8                                                                                   |
| Sealing Insert                  | Fluorine rubber FKM                                                                 |
| Width Across Flat 1 (mm)        | 32 (SW1)                                                                            |
| Width Across Flat 2 (mm)        | 32 (SW2)                                                                            |
| Height (mm)                     | 35.5                                                                                |
| Length (mm)                     | 8                                                                                   |
| Connecting Thread Size          | M25 x 1.5                                                                           |
| Sealing Ring/Outer Part         | Dome nut - Stainless steel 1.4404 / AISI 316L, Sealing Insert - Fluorine rubber FKM |