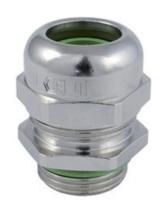

## **DESCRIPTION**

WADI heat EMC-cable gland. M25x1.5 thread length 8 min/max cable diameter 14-25 Dome nut - Stainless steel 1.4404 / AISI 316L, Sealing Insert - Fluorine rubber FKM

### **SPECIFICATION**

| Sealing Ring Material           | Fluorine rubber FKM                                                                 |
|---------------------------------|-------------------------------------------------------------------------------------|
| Body Material                   | Stainless steel 1.4404 / AISI 316L                                                  |
| Mounting Nut Material           | Stainless steel 1.4404 / AISI 316L                                                  |
| Min Temperature Rating °C       | -40                                                                                 |
| Max Temperature Rating °C       | 200                                                                                 |
| IP Rating                       | IP66 / IP67 / IP69                                                                  |
| Thread Size                     | M25                                                                                 |
| Clamping Range Min (mm)         | 14                                                                                  |
| Clamping Range Max (mm)         | 20.5                                                                                |
| External Connecting Thread Type | Metric                                                                              |
| Thread Length (mm)              | 8                                                                                   |
| Sealing Insert                  | Fluorine rubber FKM                                                                 |
| Width Across Flat 1 (mm)        | 32 (SW1)                                                                            |
| Width Across Flat 2 (mm)        | 32 (SW2)                                                                            |
| Height (mm)                     | 35.5                                                                                |
| Length (mm)                     | 8                                                                                   |
| Connecting Thread Size          | M25 x 1.5                                                                           |
| Sealing Ring/Outer Part         | Dome nut - Stainless steel 1.4404 / AISI 316L, Sealing Insert - Fluorine rubber FKM |