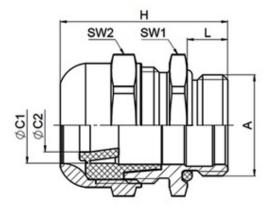

#### **SPECIFICATION**

| Sealing Ring Material           | Fluorine rubber FKM                                                                 |
|---------------------------------|-------------------------------------------------------------------------------------|
| Body Material                   | Stainless steel 1.4404 / AISI 316L                                                  |
| Mounting Nut Material           | Stainless steel 1.4404 / AISI 316L                                                  |
| Min Temperature Rating °C       | -40                                                                                 |
| Max Temperature Rating °C       | 200                                                                                 |
| IP Rating                       | IP66 / IP67 / IP69                                                                  |
| Thread Size                     | M25                                                                                 |
| Clamping Range Min (mm)         | 14                                                                                  |
| Clamping Range Max (mm)         | 20.5                                                                                |
| External Connecting Thread Type | Metric                                                                              |
| Thread Length (mm)              | 8                                                                                   |
| Sealing Insert                  | Fluorine rubber FKM                                                                 |
| Width Across Flat 1 (mm)        | 32 (SW1)                                                                            |
| Width Across Flat 2 (mm)        | 32 (SW2)                                                                            |
| Height (mm)                     | 35.5                                                                                |
| Length (mm)                     | 8                                                                                   |
| Connecting Thread Size          | M25 x 1.5                                                                           |
| Sealing Ring/Outer Part         | Dome nut - Stainless steel 1.4404 / AISI 316L, Sealing Insert - Fluorine rubber FKM |