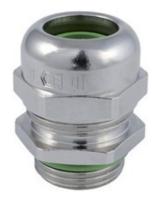

#### DESCRIPTION

WADI heat EMC-cable gland. M25x1.5 thread length 8 min/max cable diameter 14-25 Dome nut - Stainless steel 1.4404 / AISI 316L, Sealing Insert - Fluorine rubber FKM

#### **SPECIFICATION**

| Sealing Ring Material           | Fluorine rubber FKM                                                                 |
|---------------------------------|-------------------------------------------------------------------------------------|
| Body Material                   | Stainless steel 1.4404 / AISI 316L                                                  |
| Mounting Nut Material           | Stainless steel 1.4404 / AISI 316L                                                  |
| Min Temperature Rating °C       | -40                                                                                 |
| Max Temperature Rating °C       | 200                                                                                 |
| IP Rating                       | IP66 / IP67 / IP69                                                                  |
| Thread Size                     | M25                                                                                 |
| Clamping Range Min (mm)         | 14                                                                                  |
| Clamping Range Max (mm)         | 20.5                                                                                |
| External Connecting Thread Type | Metric                                                                              |
| Thread Length (mm)              | 8                                                                                   |
| Sealing Insert                  | Fluorine rubber FKM                                                                 |
| Width Across Flat 1 (mm)        | 32 (SW1)                                                                            |
| Width Across Flat 2 (mm)        | 32 (SW2)                                                                            |
| Height (mm)                     | 35.5                                                                                |
| Length (mm)                     | 8                                                                                   |
| Connecting Thread Size          | M25 x 1.5                                                                           |
| Sealing Ring/Outer Part         | Dome nut - Stainless steel 1.4404 / AISI 316L, Sealing Insert - Fluorine rubber FKM |