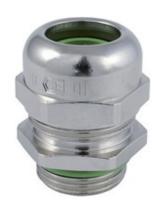

## **DESCRIPTION**

WADI heat EMC-cable gland. M32x1.5 thread length 9 min/max cable diameter 18-25.5 Dome nut - Stainless steel 1.4404 / AISI 316L, Sealing Insert - Fluorine rubber FKM

## **SPECIFICATION**

| Sealing Ring Material           | Fluorine rubber FKM                                                                 |
|---------------------------------|-------------------------------------------------------------------------------------|
| Body Material                   | Stainless steel 1.4404 / AISI 316L                                                  |
| Mounting Nut Material           | Stainless steel 1.4404 / AISI 316L                                                  |
| Min Temperature Rating °C       | -40                                                                                 |
| Max Temperature Rating °C       | 200                                                                                 |
| IP Rating                       | IP66 / IP67 / IP69                                                                  |
| Thread Size                     | M32                                                                                 |
| Clamping Range Min (mm)         | 18                                                                                  |
| Clamping Range Max (mm)         | 25.5                                                                                |
| External Connecting Thread Type | Metric                                                                              |
| Thread Length (mm)              | 9                                                                                   |
| Sealing Insert                  | Fluorine rubber FKM                                                                 |
| Width Across Flat 1 (mm)        | 36 (SW1)                                                                            |
| Width Across Flat 2 (mm)        | 36 (SW2)                                                                            |
| Height (mm)                     | 40.5                                                                                |
| Length (mm)                     | 9                                                                                   |
| Connecting Thread Size          | M32 x 1.5                                                                           |
| Sealing Ring/Outer Part         | Dome nut - Stainless steel 1.4404 / AISI 316L, Sealing Insert - Fluorine rubber FKM |