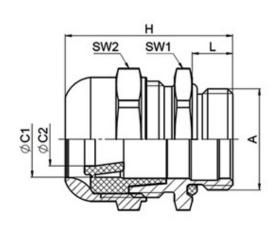

## **SPECIFICATION**

| Sealing Ring Material           | Fluorine rubber FKM                                                                 |
|---------------------------------|-------------------------------------------------------------------------------------|
| Body Material                   | Stainless steel 1.4404 / AISI 316L                                                  |
| Mounting Nut Material           | Stainless steel 1.4404 / AISI 316L                                                  |
| Min Temperature Rating °C       | -40                                                                                 |
| Max Temperature Rating °C       | 200                                                                                 |
| IP Rating                       | IP66 / IP67 / IP69                                                                  |
| Thread Size                     | M32                                                                                 |
| Clamping Range Min (mm)         | 18                                                                                  |
| Clamping Range Max (mm)         | 25.5                                                                                |
| External Connecting Thread Type | Metric                                                                              |
| Thread Length (mm)              | 9                                                                                   |
| Sealing Insert                  | Fluorine rubber FKM                                                                 |
| Width Across Flat 1 (mm)        | 36 (SW1)                                                                            |
| Width Across Flat 2 (mm)        | 36 (SW2)                                                                            |
| Height (mm)                     | 40.5                                                                                |
| Length (mm)                     | 9                                                                                   |
| Connecting Thread Size          | M32 x 1.5                                                                           |
| Sealing Ring/Outer Part         | Dome nut - Stainless steel 1.4404 / AISI 316L, Sealing Insert - Fluorine rubber FKM |