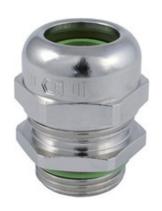

## **DESCRIPTION**

WADI heat EMC-cable gland. M40x1.5 thread length 9 min/max cable diameter 24-33 Dome nut - Stainless steel 1.4404 / AISI 316L, Sealing Insert - Fluorine rubber FKM

## **SPECIFICATION**

| Sealing Ring Material           | Fluorine rubber FKM                                                                 |
|---------------------------------|-------------------------------------------------------------------------------------|
| Body Material                   | Stainless steel 1.4404 / AISI 316L                                                  |
| Mounting Nut Material           | Stainless steel 1.4404 / AISI 316L                                                  |
| Min Temperature Rating °C       | -40                                                                                 |
| Max Temperature Rating °C       | 200                                                                                 |
| IP Rating                       | IP66 / IP67 / IP69                                                                  |
| Thread Size                     | M40                                                                                 |
| Clamping Range Min (mm)         | 24                                                                                  |
| Clamping Range Max (mm)         | 33                                                                                  |
| External Connecting Thread Type | Metric                                                                              |
| Thread Length (mm)              | 9                                                                                   |
| Sealing Insert                  | Fluorine rubber FKM                                                                 |
| Width Across Flat 1 (mm)        | 45 (SW1)                                                                            |
| Width Across Flat 2 (mm)        | 45 (SW2)                                                                            |
| Height (mm)                     | 43                                                                                  |
| Length (mm)                     | 9                                                                                   |
| Connecting Thread Size          | M140 x 1.5                                                                          |
| Sealing Ring/Outer Part         | Dome nut - Stainless steel 1.4404 / AISI 316L, Sealing Insert - Fluorine rubber FKM |