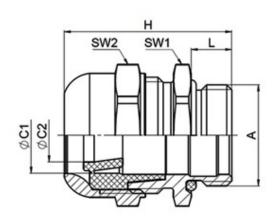

## **SPECIFICATION**

| Sealing Ring Material           | Fluorine rubber FKM                                                                 |
|---------------------------------|-------------------------------------------------------------------------------------|
| Body Material                   | Stainless steel 1.4404 / AISI 316L                                                  |
| Mounting Nut Material           | Stainless steel 1.4404 / AISI 316L                                                  |
| Min Temperature Rating °C       | -40                                                                                 |
| Max Temperature Rating °C       | 200                                                                                 |
| IP Rating                       | IP66 / IP67 / IP69                                                                  |
| Thread Size                     | M40                                                                                 |
| Clamping Range Min (mm)         | 24                                                                                  |
| Clamping Range Max (mm)         | 33                                                                                  |
| External Connecting Thread Type | Metric                                                                              |
| Thread Length (mm)              | 9                                                                                   |
| Sealing Insert                  | Fluorine rubber FKM                                                                 |
| Width Across Flat 1 (mm)        | 45 (SW1)                                                                            |
| Width Across Flat 2 (mm)        | 45 (SW2)                                                                            |
| Height (mm)                     | 43                                                                                  |
| Length (mm)                     | 9                                                                                   |
| Connecting Thread Size          | M140 x 1.5                                                                          |
| Sealing Ring/Outer Part         | Dome nut - Stainless steel 1.4404 / AISI 316L, Sealing Insert - Fluorine rubber FKM |