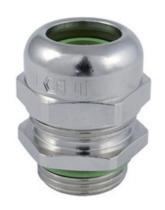

## **DESCRIPTION**

WADI heat EMC-cable gland. M50x1.5 thread length 10 min/max cable diameter 31-42 Dome nut - Stainless steel 1.4404 / AISI 316L, Sealing Insert - Fluorine rubber FKM

### **SPECIFICATION**

| Sealing Ring Material           | Fluorine rubber FKM                                                                 |
|---------------------------------|-------------------------------------------------------------------------------------|
| Body Material                   | Stainless steel 1.4404 / AISI 316L                                                  |
| Mounting Nut Material           | Stainless steel 1.4404 / AISI 316L                                                  |
| Min Temperature Rating °C       | -40                                                                                 |
| Max Temperature Rating °C       | 200                                                                                 |
| IP Rating                       | IP66 / IP67 / IP69                                                                  |
| Thread Size                     | M50                                                                                 |
| Clamping Range Min (mm)         | 31                                                                                  |
| Clamping Range Max (mm)         | 42                                                                                  |
| External Connecting Thread Type | Metric                                                                              |
| Thread Length (mm)              | 10                                                                                  |
| Sealing Insert                  | Fluorine rubber FKM                                                                 |
| Width Across Flat 1 (mm)        | 55 (SW1)                                                                            |
| Width Across Flat 2 (mm)        | 55 (SW2)                                                                            |
| Height (mm)                     | 47.5                                                                                |
| Length (mm)                     | 10                                                                                  |
| Connecting Thread Size          | M50 x 1.5                                                                           |
| Sealing Ring/Outer Part         | Dome nut - Stainless steel 1.4404 / AISI 316L, Sealing Insert - Fluorine rubber FKM |