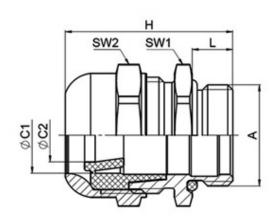

### **SPECIFICATION**

| Sealing Ring Material           | Fluorine rubber FKM                                                                 |
|---------------------------------|-------------------------------------------------------------------------------------|
| Body Material                   | Stainless steel 1.4404 / AISI 316L                                                  |
| Mounting Nut Material           | Stainless steel 1.4404 / AISI 316L                                                  |
| Min Temperature Rating °C       | -40                                                                                 |
| Max Temperature Rating °C       | 200                                                                                 |
| IP Rating                       | IP66 / IP67 / IP69                                                                  |
| Thread Size                     | M50                                                                                 |
| Clamping Range Min (mm)         | 31                                                                                  |
| Clamping Range Max (mm)         | 42                                                                                  |
| External Connecting Thread Type | Metric                                                                              |
| Thread Length (mm)              | 10                                                                                  |
| Sealing Insert                  | Fluorine rubber FKM                                                                 |
| Width Across Flat 1 (mm)        | 55 (SW1)                                                                            |
| Width Across Flat 2 (mm)        | 55 (SW2)                                                                            |
| Height (mm)                     | 47.5                                                                                |
| Length (mm)                     | 10                                                                                  |
| Connecting Thread Size          | M50 x 1.5                                                                           |
| Sealing Ring/Outer Part         | Dome nut - Stainless steel 1.4404 / AISI 316L, Sealing Insert - Fluorine rubber FKM |