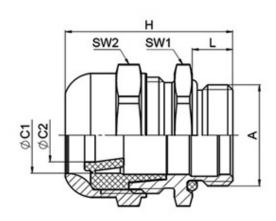

### **SPECIFICATION**

| Sealing Ring Material           | Fluorine rubber FKM                                                                 |
|---------------------------------|-------------------------------------------------------------------------------------|
| Body Material                   | Stainless steel 1.4404 / AISI 316L                                                  |
| Mounting Nut Material           | Stainless steel 1.4404 / AISI 316L                                                  |
| Min Temperature Rating °C       | -40                                                                                 |
| Max Temperature Rating °C       | 200                                                                                 |
| IP Rating                       | IP66 / IP67 / IP69                                                                  |
| Thread Size                     | M63                                                                                 |
| Clamping Range Min (mm)         | 40                                                                                  |
| Clamping Range Max (mm)         | 53                                                                                  |
| External Connecting Thread Type | Metric                                                                              |
| Thread Length (mm)              | 10                                                                                  |
| Sealing Insert                  | Fluorine rubber FKM                                                                 |
| Width Across Flat 1 (mm)        | 70 (SW1)                                                                            |
| Width Across Flat 2 (mm)        | 70 (SW2)                                                                            |
| Height (mm)                     | 53                                                                                  |
| Length (mm)                     | 10                                                                                  |
| Connecting Thread Size          | M63 x 1.5                                                                           |
| Sealing Ring/Outer Part         | Dome nut - Stainless steel 1.4404 / AISI 316L, Sealing Insert - Fluorine rubber FKM |