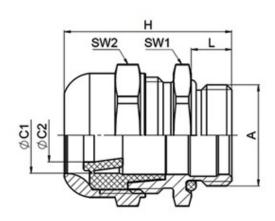

## **SPECIFICATION**

| Sealing Ring Material           | Fluorine rubber FKM                                                      |
|---------------------------------|--------------------------------------------------------------------------|
|                                 |                                                                          |
| Body Material                   | Stainless steel 1.4404 / AISI 316L                                       |
| Mounting Nut Material           | Stainless steel 1.4404 / AISI 316L                                       |
| Min Temperature Rating °C       | -40                                                                      |
| Max Temperature Rating °C       | 200                                                                      |
| IP Rating                       | IP66 / IP67 / IP69                                                       |
| Thread Size                     | M12                                                                      |
| Clamping Range Min (mm)         | 3                                                                        |
| Clamping Range Max (mm)         | 8                                                                        |
| External Connecting Thread Type | Metric                                                                   |
| Thread Length (mm)              | 6.5                                                                      |
| Sealing Insert                  | Fluorine rubber FKM                                                      |
| Width Across Flat 1 (mm)        | 16 (SW1)                                                                 |
| Width Across Flat 2 (mm)        | 16 (SW2)                                                                 |
| Height (mm)                     | 25.5                                                                     |
| Length (mm)                     | 6.5                                                                      |
| Connecting Thread Size          | M12 x 1.5                                                                |
| Sealing Ring/Outer Part         | Dome nut - Stainless steel 1.4404 / AISI 316L, Sealing Insert - Fluorine |
|                                 | rubber FKM                                                               |