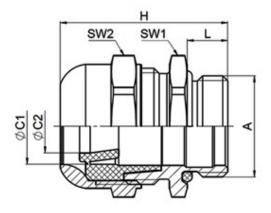

#### **SPECIFICATION**

| Sealing Ring Material           | Fluorine rubber FKM                                                                 |
|---------------------------------|-------------------------------------------------------------------------------------|
| Body Material                   | Stainless steel 1.4404 / AISI 316L                                                  |
| Mounting Nut Material           | Stainless steel 1.4404 / AISI 316L                                                  |
| Min Temperature Rating °C       | -40                                                                                 |
| Max Temperature Rating °C       | 200                                                                                 |
| IP Rating                       | IP66 / IP67 / IP69                                                                  |
| Thread Size                     | M32                                                                                 |
| Clamping Range Min (mm)         | 18                                                                                  |
| Clamping Range Max (mm)         | 25.5                                                                                |
| External Connecting Thread Type | Metric                                                                              |
| Thread Length (mm)              | 9                                                                                   |
| Sealing Insert                  | Fluorine rubber FKM                                                                 |
| Width Across Flat 1 (mm)        | 36 (SW1)                                                                            |
| Width Across Flat 2 (mm)        | 36 (SW2)                                                                            |
| Height (mm)                     | 40.5                                                                                |
| Length (mm)                     | 9                                                                                   |
| Connecting Thread Size          | M32 x 1.5                                                                           |
| Sealing Ring/Outer Part         | Dome nut - Stainless steel 1.4404 / AISI 316L, Sealing Insert - Fluorine rubber FKM |