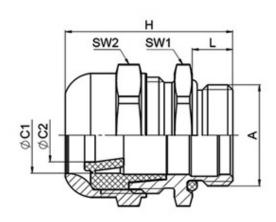

### **SPECIFICATION**

| Sealing Ring Material           | Fluorine rubber FKM                                                                 |
|---------------------------------|-------------------------------------------------------------------------------------|
| Body Material                   | Stainless steel 1.4404 / AISI 316L                                                  |
| Mounting Nut Material           | Stainless steel 1.4404 / AISI 316L                                                  |
| Min Temperature Rating °C       | -40                                                                                 |
| Max Temperature Rating °C       | 200                                                                                 |
| IP Rating                       | IP66 / IP67 / IP69                                                                  |
| Thread Size                     | M63                                                                                 |
| Clamping Range Min (mm)         | 40                                                                                  |
| Clamping Range Max (mm)         | 53                                                                                  |
| External Connecting Thread Type | Metric                                                                              |
| Thread Length (mm)              | 10                                                                                  |
| Sealing Insert                  | Fluorine rubber FKM                                                                 |
| Width Across Flat 1 (mm)        | 70 (SW1)                                                                            |
| Width Across Flat 2 (mm)        | 70 (SW2)                                                                            |
| Height (mm)                     | 53                                                                                  |
| Length (mm)                     | 10                                                                                  |
| Connecting Thread Size          | M63 x 1.5                                                                           |
| Sealing Ring/Outer Part         | Dome nut - Stainless steel 1.4404 / AISI 316L, Sealing Insert - Fluorine rubber FKM |