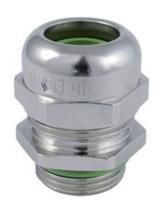

## **DESCRIPTION**

WADI heat EMC-cable gland. M63x1.5 thread length 10 min/max cable diameter 40-53 Dome nut - Stainless steel 1.4404 / AISI 316L, Sealing Insert - Fluorine rubber FKM

### **SPECIFICATION**

| Sealing Ring Material           | Fluorine rubber FKM                                                                 |
|---------------------------------|-------------------------------------------------------------------------------------|
| Body Material                   | Stainless steel 1.4404 / AISI 316L                                                  |
| Mounting Nut Material           | Stainless steel 1.4404 / AISI 316L                                                  |
| Min Temperature Rating °C       | -40                                                                                 |
| Max Temperature Rating °C       | 200                                                                                 |
| IP Rating                       | IP66 / IP67 / IP69                                                                  |
| Thread Size                     | M63                                                                                 |
| Clamping Range Min (mm)         | 40                                                                                  |
| Clamping Range Max (mm)         | 53                                                                                  |
| External Connecting Thread Type | Metric                                                                              |
| Thread Length (mm)              | 10                                                                                  |
| Sealing Insert                  | Fluorine rubber FKM                                                                 |
| Width Across Flat 1 (mm)        | 70 (SW1)                                                                            |
| Width Across Flat 2 (mm)        | 70 (SW2)                                                                            |
| Height (mm)                     | 53                                                                                  |
| Length (mm)                     | 10                                                                                  |
| Connecting Thread Size          | M63 x 1.5                                                                           |
| Sealing Ring/Outer Part         | Dome nut - Stainless steel 1.4404 / AISI 316L, Sealing Insert - Fluorine rubber FKM |