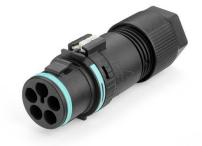

### DESCRIPTION

Mini Plug, 5 pole Screw terminal, 7mm to 13mm cable diameter, IP68 rated 17.5A (AC/DC), 500V, 1 cable entry. Contact Markings: 1 - 2 - 3/L - N - E

### WEATHERPROOF/WATERPROOF CONNECTORS FEATURES

- · Miniaturization a diameter of only 23mm (5 poles)
- Screw connection for field wiring (M2 screws max 0.2 Nm) and versatility guaranteed during installation
- · Available with over-molded cable
- Suitable For Class 2 Applications (Double Insulated) Max. 500V AC.