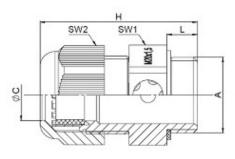

#### **SPECIFICATION**

| Product Type                    | Venting Cable Glands                                           |
|---------------------------------|----------------------------------------------------------------|
| ••                              | 5                                                              |
| Sealing Ring Material           | Polychloroprene-Nitrile rubber CR/NBR                          |
| Body Material                   | Polyamide PA6 V-0                                              |
| Mounting Nut Material           | Polyamide PA6 V-0                                              |
| Moulded Sealing Ring Material   | Chloroprene rubber CR                                          |
| Min Temperature Rating °C       | -20 °C (dynamic) -40 °C (static, short term)                   |
| Max Temperature Rating °C       | +100 °C                                                        |
| IP Rating                       | IP66, IP68 0.2 bar (30 min.)                                   |
| Colour                          | Black RAL9005                                                  |
| Clamping Range Min (mm)         | 3                                                              |
| Clamping Range Max (mm)         | 6.5                                                            |
| Internal Connecting Thread Type | metric, as per EN 60423                                        |
| Comments                        | The membrane has no function if it is blocked with dust and/or |
|                                 | submerged in water.                                            |
| Width Across Flat 1 (mm)        | 17                                                             |
| Width Across Flat 2 (mm)        | 15                                                             |
| Height (mm)                     | 36                                                             |
| Length (mm)                     | 8                                                              |
| Additional Material Detail      | Membrane material - Polytetrafluorethylene PTFE                |