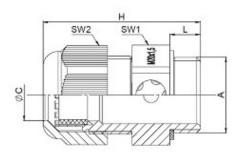

## **SPECIFICATION**

| Product Type                    | Venting Cable Glands                                           |
|---------------------------------|----------------------------------------------------------------|
| Sealing Ring Material           | Polychloroprene-Nitrile rubber CR/NBR                          |
| Body Material                   | Polyamide PA6 V-0                                              |
| Mounting Nut Material           | Polyamide PA6 V-0                                              |
| Moulded Sealing Ring Material   | Chloroprene rubber CR                                          |
| Min Temperature Rating °C       | -20 °C (dynamic) -40 °C (static, short term)                   |
| Max Temperature Rating °C       | +100 °C                                                        |
| IP Rating                       | IP66, IP68 0.2 bar (30 min.)                                   |
| Colour                          | Black RAL9005                                                  |
| Clamping Range Min (mm)         | 8                                                              |
| Clamping Range Max (mm)         | 13                                                             |
| Internal Connecting Thread Type | metric, as per EN 60423                                        |
| Comments                        | The membrane has no function if it is blocked with dust and/or |
|                                 | submerged in water.                                            |
| Width Across Flat 1 (mm)        | 24                                                             |
| Width Across Flat 2 (mm)        | 24                                                             |
| Height (mm)                     | 41                                                             |
| Length (mm)                     | 8                                                              |
| Additional Material Detail      | Membrane material - Polytetrafluorethylene PTFE                |