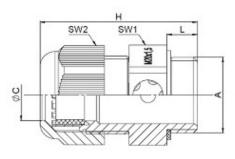

#### **SPECIFICATION**

| Due du et True e                | Venting Oshla Olanda                                           |
|---------------------------------|----------------------------------------------------------------|
| Product Type                    | Venting Cable Glands                                           |
| Sealing Ring Material           | Polychloroprene-Nitrile rubber CR/NBR                          |
| Body Material                   | Polyamide PA6 V-0                                              |
| Mounting Nut Material           | Polyamide PA6 V-0                                              |
| Moulded Sealing Ring Material   | Chloroprene rubber CR                                          |
| Min Temperature Rating °C       | -20 °C (dynamic) -40 °C (static, short term)                   |
| Max Temperature Rating °C       | +100 °C                                                        |
| IP Rating                       | IP66, IP68 0.2 bar (30 min.)                                   |
| Colour                          | Grey RAL7035                                                   |
| Clamping Range Min (mm)         | 3                                                              |
| Clamping Range Max (mm)         | 6.5                                                            |
| Internal Connecting Thread Type | metric, as per EN 60423                                        |
| Comments                        | The membrane has no function if it is blocked with dust and/or |
|                                 | submerged in water.                                            |
| Width Across Flat 1 (mm)        | 17                                                             |
| Width Across Flat 2 (mm)        | 15                                                             |
| Height (mm)                     | 36                                                             |
| Length (mm)                     | 8                                                              |
| Additional Material Detail      | Membrane material - Polytetrafluorethylene PTFE                |