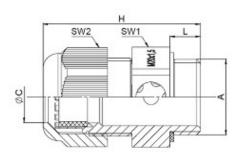

## **SPECIFICATION**

| Product Type                    | Venting Cable Glands                                           |
|---------------------------------|----------------------------------------------------------------|
| Sealing Ring Material           | Polychloroprene-Nitrile rubber CR/NBR                          |
| Body Material                   | Polyamide PA6 V-0                                              |
| Mounting Nut Material           | Polyamide PA6 V-0                                              |
| Moulded Sealing Ring Material   | Chloroprene rubber CR                                          |
| Min Temperature Rating °C       | -20 °C (dynamic) -40 °C (static, short term)                   |
| Max Temperature Rating °C       | +100 °C                                                        |
| IP Rating                       | IP66, IP68 0.2 bar (30 min.)                                   |
| Colour                          | Grey RAL7035                                                   |
| Clamping Range Min (mm)         | 5                                                              |
| Clamping Range Max (mm)         | 9.5                                                            |
| Internal Connecting Thread Type | metric, as per EN 60423                                        |
| Comments                        | The membrane has no function if it is blocked with dust and/or |
|                                 | submerged in water.                                            |
| Width Across Flat 1 (mm)        | 20                                                             |
| Width Across Flat 2 (mm)        | 20                                                             |
| Height (mm)                     | 40                                                             |
| Length (mm)                     | 8                                                              |
| Additional Material Detail      | Membrane material - Polytetrafluorethylene PTFE                |