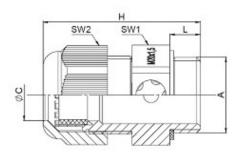

## **SPECIFICATION**

| Venting Cable Glands                                           |
|----------------------------------------------------------------|
| Polychloroprene-Nitrile rubber CR/NBR                          |
| Polyamide PA6 V-0                                              |
| Polyamide PA6 V-0                                              |
| Chloroprene rubber CR                                          |
| -20 °C (dynamic) -40 °C (static, short term)                   |
| +100 °C                                                        |
| IP66, IP68 0.2 bar (30 min.)                                   |
| Grey RAL7035                                                   |
| 8                                                              |
| 13                                                             |
| metric, as per EN 60423                                        |
| The membrane has no function if it is blocked with dust and/or |
| submerged in water.                                            |
| 24                                                             |
| 24                                                             |
| 41                                                             |
| 8                                                              |
| Membrane material - Polytetrafluorethylene PTFE                |
|                                                                |