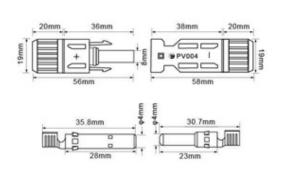

### **SPECIFICATION**

| Connection Method         | MC4, Bayonet locking, cable to cable |
|---------------------------|--------------------------------------|
| Max Current (A)           | 30                                   |
| Max Voltage (V)           | 1000                                 |
| Colour                    | Black                                |
| IP Rating                 | IP68                                 |
| Max Temperature Rating °C | 85                                   |
| Min Temperature Rating °C | -40                                  |
| UL94 Rating               | UL94 V-0                             |
| Cable Diameter (mm)       | 2.5, 4, 6                            |
| Contacts Material         | Tin Plated copper                    |
| Cable Entries             | 2                                    |
| Standards                 | IEC628582:2014                       |