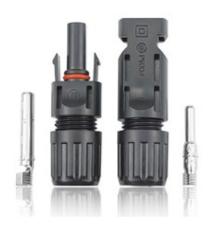

#### **DESCRIPTION**

Solar PV Connectors, Pair of Male & Female locking Connectors, MC4 compatible, Max current 30A, 1,000V

#### **SOLAR POWER CONNECTION FEATURES**

- High Currency/Voltage capacity
- Contact Material 99.98% pure copper . minimises power loss
- Halogen free XPLO insulation, Virgin PVC sheathing, maximises protection from the elements
- Flame retardant to UV94 V-0
- Highly resitant to high/low temperatures, water, UV light, oxidation, rust, and corrosion
- 25 year life span