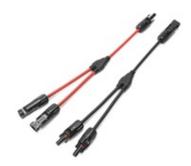

### DESCRIPTION

Solar PV Panel Connectors, Pair of 2 to 1 "Y" Branch Connectors, 2 x Male to 1 x Female & 2 x Female to 1 x Male, MC4 compatible, NEC Interlocked, Max current 30A, 1,500V

### SOLAR POWER CONNECTION FEATURES

- High Currency/Voltage capacity
- NEC Interlocked, tool required to disconnect
- Contact Material 99.98% pure copper . minimises power loss
- Halogen free XPLO insulation, Virgin PVC sheathing, maximises protection from the elements
- Flame retardant to UV94 V-0
- Highly resitant to high/low temperatures, water, UV light, oxidation, rust, and corrosion