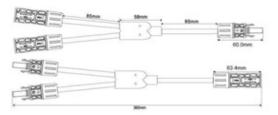

#### SPECIFICATION

| Connection Method         | MC4, Bayonet locking, 2 to 1 Y Branch Cable Connectors |
|---------------------------|--------------------------------------------------------|
| Max Current (A)           | 30                                                     |
| Max Voltage (V)           | 1500                                                   |
| Colour                    | Black & Red                                            |
| IP Rating                 | IP65                                                   |
| Max Temperature Rating °C | 85                                                     |
| Min Temperature Rating °C | -40                                                    |
| UL94 Rating               | UL94 V-0                                               |
| Cable Diameter (mm)       | 4                                                      |
| Contacts Material         | Tin Plated Copper                                      |
| Cable Entries             | 3                                                      |
| Standards                 | IEC62852:2014                                          |