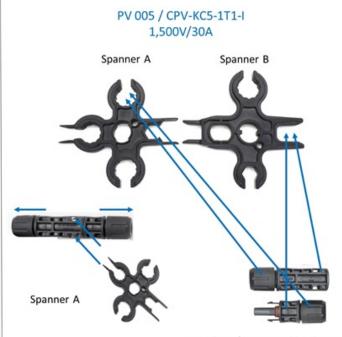

## MAKING THE **RIGHT** CONNECTIONS

SPECIFICATION

| Connection Method | MC4   |
|-------------------|-------|
| Colour            | Black |

ADDITIONAL INFORMATION

To Tighten/Loosen Cable Clamps

To Release Safety Bayonet Connection

To Tighten/Loosen Cable Clamps

hylec

To Release Safety Bayonet Connection

MAKING THE **RIGHT** CONNECTIONS **WWW.HYLEC-APL.COM | SALES@HYLEC-APL.COM | 01933 234400**