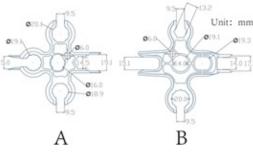

## DESCRIPTION

Pair of Multi-Use PV spanners, with multiple sized gauges/styles, designed to open/close most Solar PV connectors

Subject to technical modification without notice. Typographical and other errors do not justify claim for damages.