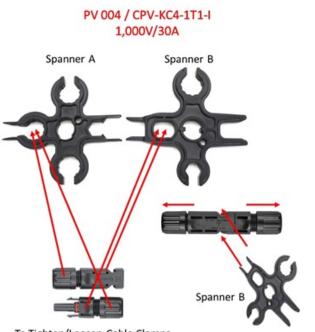

## MAKING THE **RIGHT** CONNECTIONS

SPECIFICATION

| Connection Method | MC4   |
|-------------------|-------|
| Colour            | Black |

ADDITIONAL INFORMATION

To Tighten/Loosen Cable Clamps

To Release Safety Bayonet Connection

To Tighten/Loosen Cable Clamps

hylec

To Release Safety Bayonet Connection

MAKING THE **RIGHT** CONNECTIONS **WWW.HYLEC-APL.COM | SALES@HYLEC-APL.COM | 01933 234400**