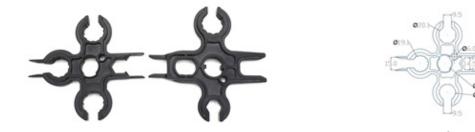

## DESCRIPTION

Pair of Multi-Use PV spanners, with multiple sized gauges/styles, designed to open/close most Solar PV connectors

Subject to technical modification without notice. Typographical and other errors do not justify claim for damages.