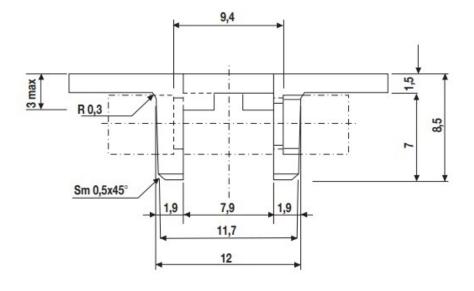

#### **SPECIFICATION**

| Туре                  | PCB Fuse Holder            |
|-----------------------|----------------------------|
| Pitch (mm)            | 22.5                       |
| Max Current (A)       | 6.3                        |
| Max Voltage (V)       | 250                        |
| Height (mm)           | 12                         |
| Standard Colour       | Black                      |
| Width (mm)            | 9                          |
| Length (mm)           | 24.2                       |
| Contacts Material     | CnZn37+NI+Sn               |
| Power Dissipation (w) | 1.6W                       |
| Body Material         | UL94V-0 Flame Retardant PA |
| Fuse Holder Style     | Semi Enclosed              |
| Fuse Size (mm)        | 5 x 20                     |