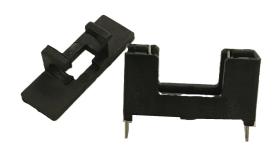

#### **DESCRIPTION**

Semi Enclosed PCB Fuse Holder – Insulated fuse carrier and retainer with finger proof, enclosed contacts, PCB Mounting with 22.5mm pin pitch, with Semi Enclosed PCB Fuse Cover

Subject to technical modification without notice. Typographical and other errors do not justify claim for damages.