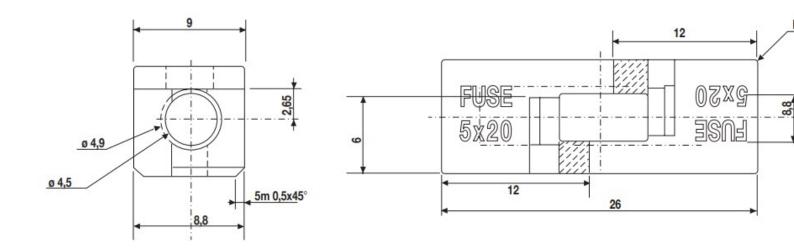

#### **SPECIFICATION**

| Туре                  | PCB Fuse Holder            |
|-----------------------|----------------------------|
| Pitch (mm)            | 22.5                       |
| Max Current (A)       | 6.3                        |
| Max Voltage (V)       | 250                        |
| Height (mm)           | 12                         |
| Standard Colour       | Black                      |
| Width (mm)            | 9                          |
| Length (mm)           | 24.2                       |
| Contacts Material     | CnZn37+NI+Sn               |
| Power Dissipation (w) | 1.6W                       |
| Body Material         | UL94V-0 Flame Retardant PA |
| Fuse Holder Style     | Semi Enclosed              |
| Fuse Size (mm)        | 5 x 20                     |