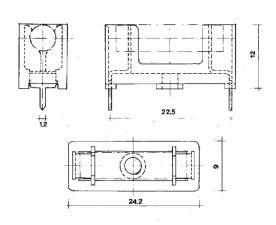

#### **SPECIFICATION**

| Туре                  | PCB Fuse Holder            |
|-----------------------|----------------------------|
| Pitch (mm)            | 22.5                       |
| Max Current (A)       | 6.3                        |
| Max Voltage (V)       | 250                        |
| Height (mm)           | 12                         |
| Standard Colour       | Black                      |
| Width (mm)            | 9                          |
| Length (mm)           | 24.2                       |
| Contacts Material     | CnZn37+NI+Sn               |
| Power Dissipation (w) | 1.6W                       |
| Body Material         | UL94V-0 Flame Retardant PA |
| Fuse Holder Style     | Semi Enclosed              |
| Fuse Size (mm)        | 5 x 20                     |