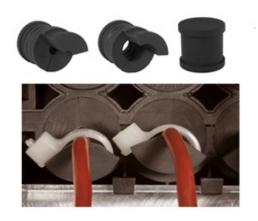

#### **DESCRIPTION**

Accessories for Cable Entry System KADL (Series F310-9xxx-zz) Split grommets allow pre-assembled cables with connectors to be inserted into housings and sealed.

#### **CABLE GLANDS/GROMMETS FEATURES**

- Accessories for Cable Entry System KADL (series F310-9xxx-zz)
- Split grommets allow pre-assembled cables with connectors to be inserted into housings and sealed
- For cables with ØC = 3,0 32,5 mm
- · Clamping range per grommet up to 2 mm
- · Strain relief for cables
- Tool-free assembly
- Easy enlargements and adjustments
- Temperature range -30 °C / +100 °C
- Note: These grommets are ordered separately as accessories for Cable Entry System KADL (F310-9xxx-yy)