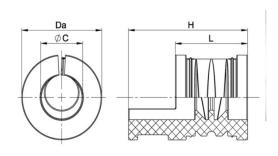

#### **SPECIFICATION**

| Product Type                          | Small Grommet for Cable Entry System KADL (Series F310-9xxx-zz) |
|---------------------------------------|-----------------------------------------------------------------|
| Product Type<br>Sealing Ring Material | TPE TPV                                                         |
| Min Temperature Rating °C             | -30 °C                                                          |
| Max Temperature Rating °C             | +100 °C                                                         |
| IP Rating                             | IP65                                                            |
| Colour                                | black                                                           |
| Hole Diameter (mm)                    | 3-5mm                                                           |
| Height (mm)                           | 33                                                              |
| Length (mm)                           | 20                                                              |