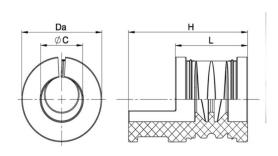

#### **SPECIFICATION**

| Draduct Tura                          | Small Grommet for Cable Entry System KADL (Series F310-9xxx-zz) |
|---------------------------------------|-----------------------------------------------------------------|
| Product Type<br>Sealing Ring Material | TPE TPV                                                         |
| Min Temperature Rating °C             | -30 °C                                                          |
| Max Temperature Rating °C             | +100 °C                                                         |
| IP Rating                             | IP65                                                            |
| Colour                                | black                                                           |
| Hole Diameter (mm)                    | 5-7mm                                                           |
| Height (mm)                           | 33                                                              |
| Length (mm)                           | 20                                                              |