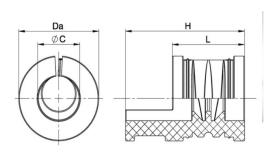

#### **SPECIFICATION**

| Duaduct Tura                          | Small Grommet for Cable Entry System KADL (Series F310-9xxx-zz) |
|---------------------------------------|-----------------------------------------------------------------|
| Product Type<br>Sealing Ring Material | TPE TPV                                                         |
| Min Temperature Rating °C             | -30 °C                                                          |
| Max Temperature Rating °C             | +100 °C                                                         |
| IP Rating                             | IP65                                                            |
| Colour                                | black                                                           |
| Hole Diameter (mm)                    | 7-9mm                                                           |
| Height (mm)                           | 33                                                              |
| Length (mm)                           | 20                                                              |