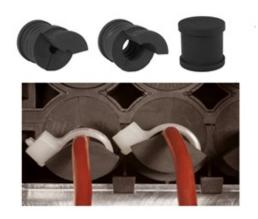

#### **DESCRIPTION**

Accessories for Cable Entry System KADL (Series F310-9xxx-zz) Split grommets allow pre-assembled cables with connectors to be inserted into housings and sealed.

#### **CABLE GLANDS/GROMMETS FEATURES**

- Accessories for Cable Entry System KADL (series F310-9xxx-zz)
- Split grommets allow pre-assembled cables with connectors to be inserted into housings and sealed
- For cables with ØC = 3,0 32,5 mm
- · Clamping range per grommet up to 2 mm
- · Strain relief for cables
- Tool-free assembly
- Easy enlargements and adjustments
- Temperature range -30 °C / +100 °C
- Note: These grommets are ordered separately as accessories for Cable Entry System KADL (F310-9xxx-yy)