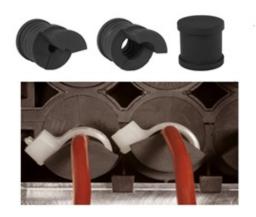

#### **DESCRIPTION**

Accessories for Cable Entry System KADL (Series F310-9xxx-zz) Split grommets allow pre-assembled cables with connectors to be inserted into housings and sealed.

#### **CABLE GLANDS/GROMMETS FEATURES**

- Accessories for Cable Entry System KADL (series F310-9xxx-zz)
- Split grommets allow pre-assembled cables with connectors to be inserted into housings and sealed
- For cables with ØC = 3,0 32,5 mm
- · Clamping range per grommet up to 2 mm
- · Strain relief for cables
- Tool-free assembly
- Easy enlargements and adjustments
- Temperature range -30 °C / +100 °C
- Note: These grommets are ordered separately as accessories for Cable Entry System KADL (F310-9xxx-yy)