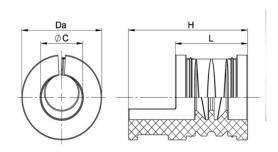

#### **SPECIFICATION**

| Dreduct Tune                          | Small Grommet for Cable Entry System KADL (Series F310-9xxx-zz) |
|---------------------------------------|-----------------------------------------------------------------|
| Product Type<br>Sealing Ring Material | TPE TPV                                                         |
| Min Temperature Rating °C             | -30 °C                                                          |
| Max Temperature Rating °C             | +100 °C                                                         |
| IP Rating                             | IP65                                                            |
| Colour                                | black                                                           |
| Hole Diameter (mm)                    | 13-15mm                                                         |
| Height (mm)                           | 33                                                              |
| Length (mm)                           | 20                                                              |