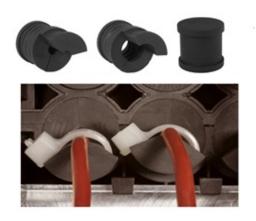

#### **DESCRIPTION**

Accessories for Cable Entry System KADL (Series F310-9xxx-zz) Split grommets allow pre-assembled cables with connectors to be inserted into housings and sealed.

#### **CABLE GLANDS/GROMMETS FEATURES**

- Accessories for Cable Entry System KADL (series F310-9xxx-zz)
- Split grommets allow pre-assembled cables with connectors to be inserted into housings and sealed
- For cables with ØC = 3,0 32,5 mm
- · Clamping range per grommet up to 2 mm
- · Strain relief for cables
- Tool-free assembly
- Easy enlargements and adjustments
- Temperature range -30 °C / +100 °C
- Note: These grommets are ordered separately as accessories for Cable Entry System KADL (F310-9xxx-yy)