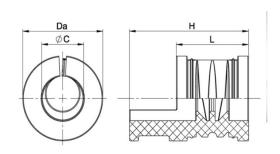

#### **SPECIFICATION**

| But don't Tour                        | Small Grommet for Cable Entry System KADL (Series F310-9xxx-zz) |
|---------------------------------------|-----------------------------------------------------------------|
| Product Type<br>Sealing Ring Material | TPE TPV                                                         |
| Min Temperature Rating °C             | -30 °C                                                          |
| Max Temperature Rating °C             | +100 °C                                                         |
| IP Rating                             | IP65                                                            |
| Colour                                | black                                                           |
| Hole Diameter (mm)                    | 15-16mm                                                         |
| Height (mm)                           | 33                                                              |
| Length (mm)                           | 20                                                              |