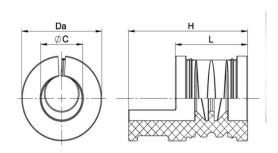

#### **SPECIFICATION**

| Product Type                          | Small Grommet for Cable Entry System KADL (Series F310-9xxx-zz) |
|---------------------------------------|-----------------------------------------------------------------|
| Product Type<br>Sealing Ring Material | TPE TPV                                                         |
| Min Temperature Rating °C             | -30 °C                                                          |
| Max Temperature Rating °C             | +100 °C                                                         |
| IP Rating                             | IP65                                                            |
| Colour                                | black                                                           |
| Hole Diameter (mm)                    | 15-16mm                                                         |
| Height (mm)                           | 33                                                              |
| Length (mm)                           | 20                                                              |