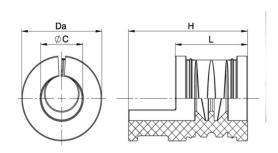

#### **SPECIFICATION**

| Draduct Tura                          | Small Grommet for Cable Entry System KADL (Series F310-9xxx-zz) |
|---------------------------------------|-----------------------------------------------------------------|
| Product Type<br>Sealing Ring Material | TPE TPV                                                         |
| Min Temperature Rating °C             | -30 °C                                                          |
| Max Temperature Rating °C             | +100 °C                                                         |
| IP Rating                             | IP65                                                            |
| Colour                                | black                                                           |
| Hole Diameter (mm)                    | Closed, without slot & bore                                     |
| Height (mm)                           | 20                                                              |
| Length (mm)                           | 20                                                              |