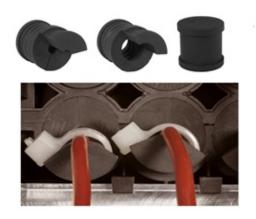

#### **DESCRIPTION**

Accessories for Cable Entry System KADL (Series F310-9xxx-zz) Split grommets allow pre-assembled cables with connectors to be inserted into housings and sealed.

#### **CABLE GLANDS/GROMMETS FEATURES**

- Accessories for Cable Entry System KADL (series F310-9xxx-zz)
- Split grommets allow pre-assembled cables with connectors to be inserted into housings and sealed
- For cables with ØC = 3,0 32,5 mm
- · Clamping range per grommet up to 2 mm
- · Strain relief for cables
- Tool-free assembly
- Easy enlargements and adjustments
- Temperature range -30 °C / +100 °C
- Note: These grommets are ordered separately as accessories for Cable Entry System KADL (F310-9xxx-yy)