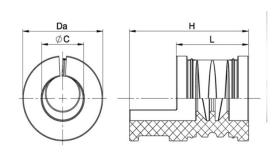

#### **SPECIFICATION**

| Product Type                          | Large Grommet for Cable Entry System KADL (Series F310-9xxx-zz) |
|---------------------------------------|-----------------------------------------------------------------|
| Product Type<br>Sealing Ring Material | TPE TPV                                                         |
| Min Temperature Rating °C             | -30 °C                                                          |
| Max Temperature Rating °C             | +100 °C                                                         |
| IP Rating                             | IP65                                                            |
| Colour                                | black                                                           |
| Hole Diameter (mm)                    | 19-21mm                                                         |
| Height (mm)                           | 33                                                              |
| Length (mm)                           | 20                                                              |