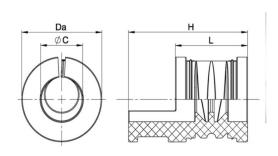

#### **SPECIFICATION**

| Product Type                          | Large Grommet for Cable Entry System KADL (Series F310-9xxx-zz) |
|---------------------------------------|-----------------------------------------------------------------|
| Product Type<br>Sealing Ring Material | TPE TPV                                                         |
| Min Temperature Rating °C             | -30 °C                                                          |
| Max Temperature Rating °C             | +100 °C                                                         |
| IP Rating                             | IP65                                                            |
| Colour                                | black                                                           |
| Hole Diameter (mm)                    | 21-23mm                                                         |
| Height (mm)                           | 33                                                              |
| Length (mm)                           | 20                                                              |