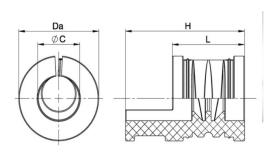

#### **SPECIFICATION**

| Product Type                          | Large Grommet for Cable Entry System KADL (Series F310-9xxx-zz) |
|---------------------------------------|-----------------------------------------------------------------|
| Product Type<br>Sealing Ring Material | TPE TPV                                                         |
| Min Temperature Rating °C             | -30 °C                                                          |
| Max Temperature Rating °C             | +100 °C                                                         |
| IP Rating                             | IP65                                                            |
| Colour                                | black                                                           |
| Hole Diameter (mm)                    | 27-29mm                                                         |
| Height (mm)                           | 33                                                              |
| Length (mm)                           | 20                                                              |