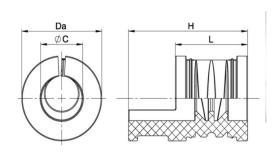

#### **SPECIFICATION**

| Product Type                          | Large Grommet for Cable Entry System KADL (Series F310-9xxx-zz) |
|---------------------------------------|-----------------------------------------------------------------|
| Product Type<br>Sealing Ring Material | TPE TPV                                                         |
| Min Temperature Rating °C             | -30 °C                                                          |
| Max Temperature Rating °C             | +100 °C                                                         |
| IP Rating                             | IP65                                                            |
| Colour                                | black                                                           |
| Hole Diameter (mm)                    | 29-31mm                                                         |
| Height (mm)                           | 33                                                              |
| Length (mm)                           | 20                                                              |