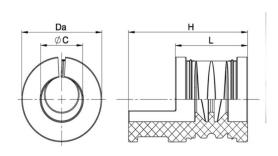

#### **SPECIFICATION**

| Product Type                          | Large Grommet for Cable Entry System KADL (Series F310-9xxx-zz) |
|---------------------------------------|-----------------------------------------------------------------|
| Product Type<br>Sealing Ring Material | TPE TPV                                                         |
| Min Temperature Rating °C             | -30 °C                                                          |
| Max Temperature Rating °C             | +100 °C                                                         |
| IP Rating                             | IP65                                                            |
| Colour                                | black                                                           |
| Hole Diameter (mm)                    | Closed, without slot & bore                                     |
| Height (mm)                           | 20                                                              |
| Length (mm)                           | 20                                                              |