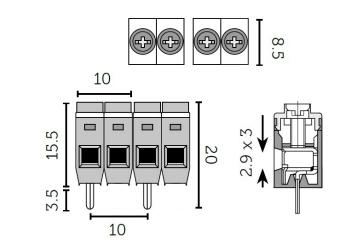

## PCB TERMINAL BLOCKS, CONNECTORS AND FUSE HOLDERS FEATURES

- 10mm pitch
- 22A rating
- PCB mounting, 1 row
- Rising clamp termination
- Moulded in grey flame retardant UL94V-0 Lexan
- 4mm sq cable entry
- Guided pin alignment
- Captive screws
- · Anti solder wicking terminals

### **SPECIFICATION**

| Туре                             | 18 POLE PCB Terminal Blocks       |
|----------------------------------|-----------------------------------|
| Connection Method                | Rising clamp – Steel, zinc plated |
| Min Wire Size (Sq mm)            | 0.2                               |
| Max Wire Size (Sq mm)            | 3.6                               |
| Max Current (A)                  | 24                                |
| Max Voltage (V)                  | 250                               |
| Height (mm)                      | 20                                |
| Standard Colour                  | Grey                              |
| Width (mm)                       | 8.5                               |
| Length (mm)                      | 180                               |
| PCB Hole Diameter (mm)           | 1.3                               |
| Dielectric Strength              | ≥2.5kV                            |
| PCB Hole Size (Recommended) (mm) | 3.5                               |
| Approvals Pending                | UL                                |