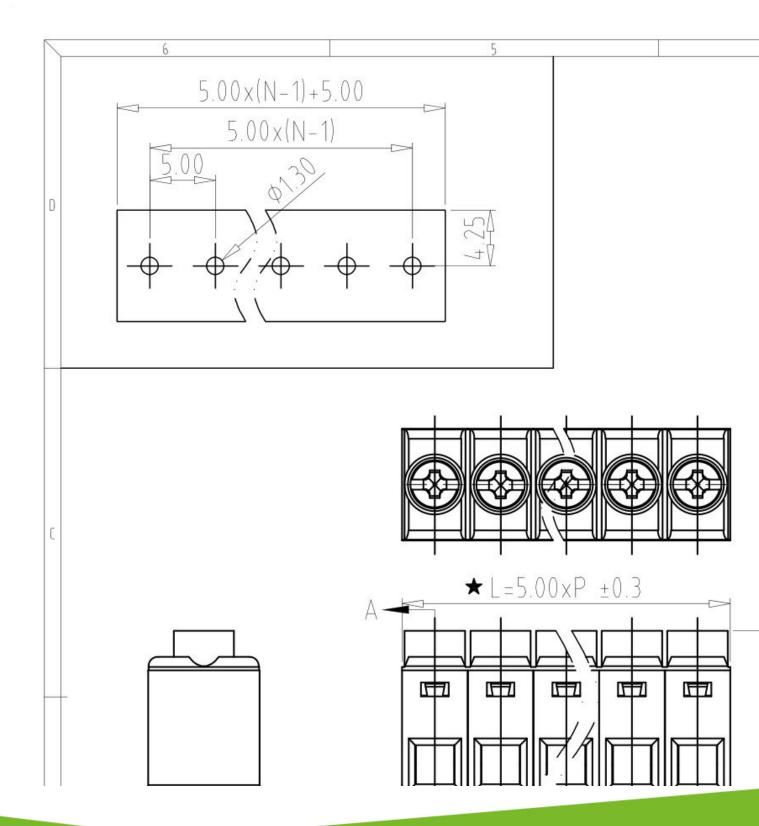

## PCB TERMINAL BLOCKS, CONNECTORS AND FUSE HOLDERS FEATURES

- 10mm pitch
- 22A rating
- PCB mounting, 1 row
- Rising clamp termination
- Moulded in grey flame retardant UL94V-0 Lexan
- 4mm sq cable entry
- Guided pin alignment
- Captive screws
- · Anti solder wicking terminals

### **SPECIFICATION**

| Туре                             | 18 POLE PCB Terminal Blocks       |
|----------------------------------|-----------------------------------|
| Connection Method                | Rising clamp – Steel, zinc plated |
| Min Wire Size (Sq mm)            | 0.2                               |
| Max Wire Size (Sq mm)            | 3.6                               |
| Max Current (A)                  | 24                                |
| Max Voltage (V)                  | 250                               |
| Height (mm)                      | 20                                |
| Standard Colour                  | Grey                              |
| Width (mm)                       | 8.5                               |
| Length (mm)                      | 180                               |
| PCB Hole Diameter (mm)           | 1.3                               |
| Dielectric Strength              | ≥2.5kV                            |
| PCB Hole Size (Recommended) (mm) | 3.5                               |
| Approvals Pending                | UL                                |