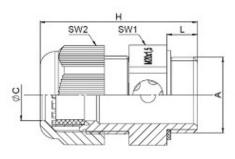

#### **SPECIFICATION**

| Draduat Tura                    | Venting Cable Clanda                                           |
|---------------------------------|----------------------------------------------------------------|
| Product Type                    | Venting Cable Glands                                           |
| Sealing Ring Material           | Polychloroprene-Nitrile rubber CR/NBR                          |
| Body Material                   | Polyamide PA6 V-0                                              |
| Mounting Nut Material           | Polyamide PA6 V-0                                              |
| Moulded Sealing Ring Material   | Chloroprene rubber CR                                          |
| Min Temperature Rating °C       | -20 °C (dynamic) -40 °C (static, short term)                   |
| Max Temperature Rating °C       | +100 °C                                                        |
| IP Rating                       | IP66, IP68 0.2 bar (30 min.)                                   |
| Colour                          | Grey RAL7001                                                   |
| Clamping Range Min (mm)         | 5                                                              |
| Clamping Range Max (mm)         | 9.5                                                            |
| Internal Connecting Thread Type | metric, as per EN 60423                                        |
| Comments                        | The membrane has no function if it is blocked with dust and/or |
|                                 | submerged in water.                                            |
| Width Across Flat 1 (mm)        | 20                                                             |
| Width Across Flat 2 (mm)        | 20                                                             |
| Height (mm)                     | 40                                                             |
| Length (mm)                     | 8                                                              |
| Additional Material Detail      | Membrane material - Polytetrafluorethylene PTFE                |