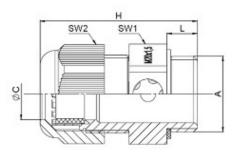

#### **SPECIFICATION**

| Broduct Tuno                    | Vanting Cable Clands                                           |
|---------------------------------|----------------------------------------------------------------|
| Product Type                    | Venting Cable Glands                                           |
| Sealing Ring Material           | Polychloroprene-Nitrile rubber CR/NBR                          |
| Body Material                   | Polyamide PA6 V-0                                              |
| Mounting Nut Material           | Polyamide PA6 V-0                                              |
| Moulded Sealing Ring Material   | Chloroprene rubber CR                                          |
| Min Temperature Rating °C       | -20 °C (dynamic) -40 °C (static, short term)                   |
| Max Temperature Rating °C       | +100 °C                                                        |
| IP Rating                       | IP66, IP68 0.2 bar (30 min.)                                   |
| Colour                          | Grey RAL7001                                                   |
| Clamping Range Min (mm)         | 8                                                              |
| Clamping Range Max (mm)         | 13                                                             |
| Internal Connecting Thread Type | metric, as per EN 60423                                        |
| Comments                        | The membrane has no function if it is blocked with dust and/or |
|                                 | submerged in water.                                            |
| Width Across Flat 1 (mm)        | 24                                                             |
| Width Across Flat 2 (mm)        | 24                                                             |
| Height (mm)                     | 41                                                             |
| Length (mm)                     | 8                                                              |
| Additional Material Detail      | Membrane material - Polytetrafluorethylene PTFE                |