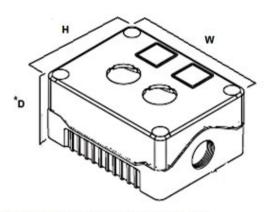

### **SPECIFICATION**

| Base Colour               | Black with Red Button      |
|---------------------------|----------------------------|
| Base Style                | Standard base              |
| Depth (mm)                | 102.5                      |
| Enclosure Material        | ABS-UL94-HB                |
| Height (mm)               | 85                         |
| IP Rating                 | IP66                       |
| Lid Colour                | Grey                       |
| Min Temperature Rating °C | -10                        |
| Max Temperature Rating °C | 65                         |
| Number of Switches        | 1                          |
| Size (mm)                 | 85x69x102.5                |
| Switch 1 Style            | Pushbutton non-illuminated |
| Switch 1 Substyle         | Palm/foot                  |
| Width (mm)                | 69                         |