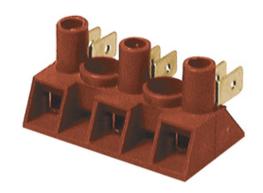

## **DESCRIPTION**

3 Pole screw to tab terminal block with wire protector

Subject to technical modification without notice.

Typographical and other errors do not justify claim for damages.

## **SPECIFICATION**

| Number of Poles            | 3                                                                           |
|----------------------------|-----------------------------------------------------------------------------|
| Tabs Per Pole              | 2                                                                           |
| Tab Size (mm)              | 6.3x0.8                                                                     |
| Terminal Material          | Zinc-plated steel                                                           |
| Terminal Type              | Wire Protected                                                              |
| Body Material              | Polyamide, glass fibre reinforced                                           |
| UL94 Rating                | UL94V0                                                                      |
| Max Conductor Size (Sq mm) | 4                                                                           |
| Min Conductor Size AWG     | 22                                                                          |
| Max Conductor Size AWG     | 12                                                                          |
| Max Current (A)            | 25                                                                          |
| Max Voltage (V)            | 450                                                                         |
| Min Temperature Rating °C  | -5                                                                          |
| Max Temperature Rating °C  | 150                                                                         |
| Pitch (mm)                 | 16                                                                          |
| Height (mm)                | 21.3                                                                        |
| Width (mm)                 | 26                                                                          |
| Length (mm)                | 41                                                                          |
| Comments                   | Photo is just a representative of terminal block, see line drawing for pole |
|                            | size and pitch                                                              |