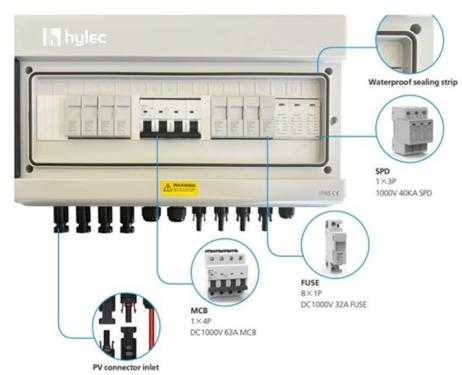

#### **DESCRIPTION**

Control and Safety Equipment for Solar Power distribution. 4-In, 1-Out Combiner box, comprising a Pre-connected Combiner Box with surge protection, current isolation and leakage/grounding protection.

Additionally supplied with photovoltaic connectors, cable glands and breather plug.

For a larger sized image and a wiring diagram, click datasheet link

#### **SOLAR POWER CONNECTION FEATURES**

- •
- Polycarbonate body material
- IP65 Protection, IK08 Impact Resistance
- Storage temperature -25oC to +90oC
- UV protective transparent door
- · Resistant to water, corrosion and dust