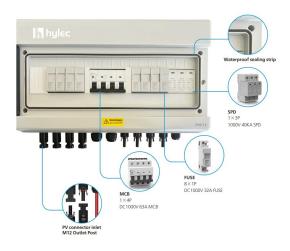

#### **DESCRIPTION**

Control and Safety Equipment for Solar Power distribution. 4-In, 1-Out Combiner box, comprising a Pre-connected Combiner Box with surge protection, current isolation and leakage/grounding protection.

Additionally supplied with photovoltaic connectors, cable glands and breather plug.

For a larger sized image and a wiring diagram, click datasheet link

#### **SOLAR POWER CONNECTION FEATURES**

- •
- Polycarbonate body material
- IP65 Protection, IK08 Impact Resistance
- Storage temperature -25oC to +90oC
- UV protective transparent door
- · Resistant to water, corrosion and dust