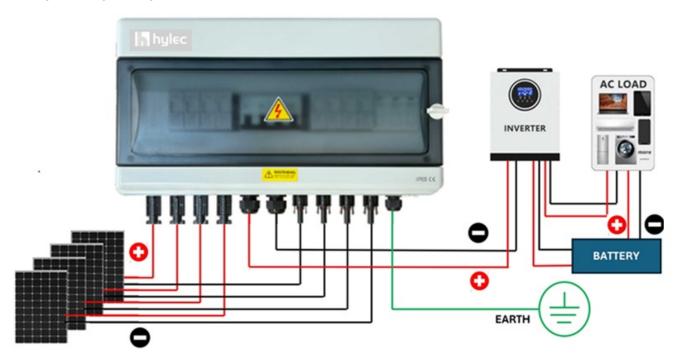

#### **DESCRIPTION**

Control and Safety Equipment for Solar Power distribution. 4-In, 1-Out Combiner box, comprising a Pre-connected Combiner Box with surge protection, current isolation and leakage/grounding protection.

Additionally supplied with photovoltaic connectors, cable glands and breather plug.

For a larger sized image and a wiring diagram, click datasheet link