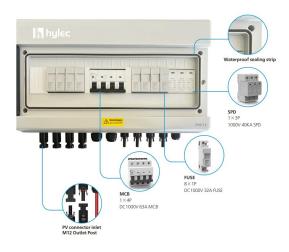

## DESCRIPTION

Control and Safety Equipment for Solar Power distribution. 4-In, 1-Out Combiner box, comprising a Pre-connected Combiner Box with surge protection, current isolation and leakage/grounding protection. Additionally supplied with photovoltaic connectors, cable glands and breather plug.

#### SPECIFICATION

| Max Current (A)           | 63            |
|---------------------------|---------------|
| Max Voltage (V)           | 1000          |
| Colour                    | Grey          |
| IP Rating                 | IP65          |
| Max Temperature Rating °C | +90           |
| Min Temperature Rating °C | -25           |
| Cable Entries             | 4 in-1 out    |
| Body Colour               | Grey          |
| Body Material             | Polycarbonate |