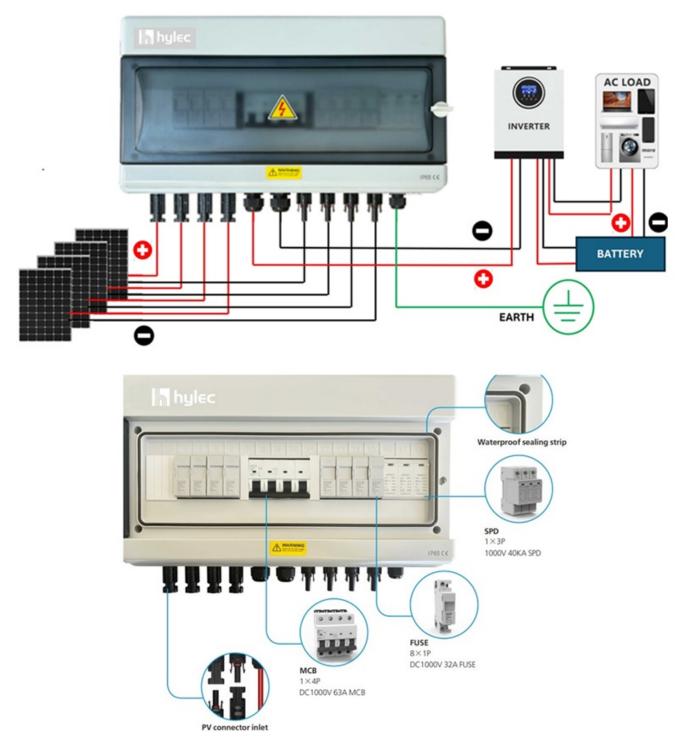

## DESCRIPTION

Control and Safety Equipment for Solar Power distribution. 4-In, 1-Out Combiner box, comprising a Pre-connected Combiner Box with surge protection, current isolation and leakage/grounding protection. Additionally supplied with photovoltaic connectors, cable glands and breather plug.

For a larger sized image and a wiring diagram, click datasheet link

#### SPECIFICATION

| Max Current (A)           | 63            |
|---------------------------|---------------|
| Max Voltage (V)           | 1000          |
| Colour                    | Grey          |
| IP Rating                 | IP65          |
| Max Temperature Rating °C | +90           |
| Min Temperature Rating °C | -25           |
| Cable Entries             | 4 in-1 out    |
| Body Colour               | Grey          |
| Body Material             | Polycarbonate |