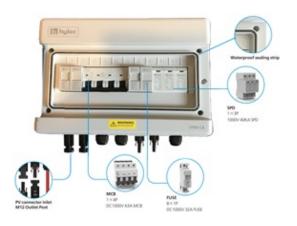

#### **DESCRIPTION**

Control and Safety Equipment for Solar Power distribution.
2-In, 1-Out Combiner Box, comprising a Pre-connected Combiner Box with surge protection, current isolation and leakage/grounding protection.
Additionally supplied with photovoltaic connectors, cable glands and breather plug.

#### **SOLAR POWER CONNECTION FEATURES**

- · Polycarbonate body material
- IP65 Protection, IK08 Impact Resistance
- Storage temperature -25oC to +90oC
- UV protective transparent door
- · Resistant to water, corrosion and dust

## **SPECIFICATION**

| Max Current (A)           | 32            |
|---------------------------|---------------|
| Max Voltage (V)           | 1000          |
| Colour                    | Grey          |
| IP Rating                 | IP65          |
| Max Temperature Rating °C | +90           |
| Min Temperature Rating °C | -25           |
| Cable Entries             | 2 in-1 out    |
| Body Colour               | Grey          |
| Body Material             | Polycarbonate |