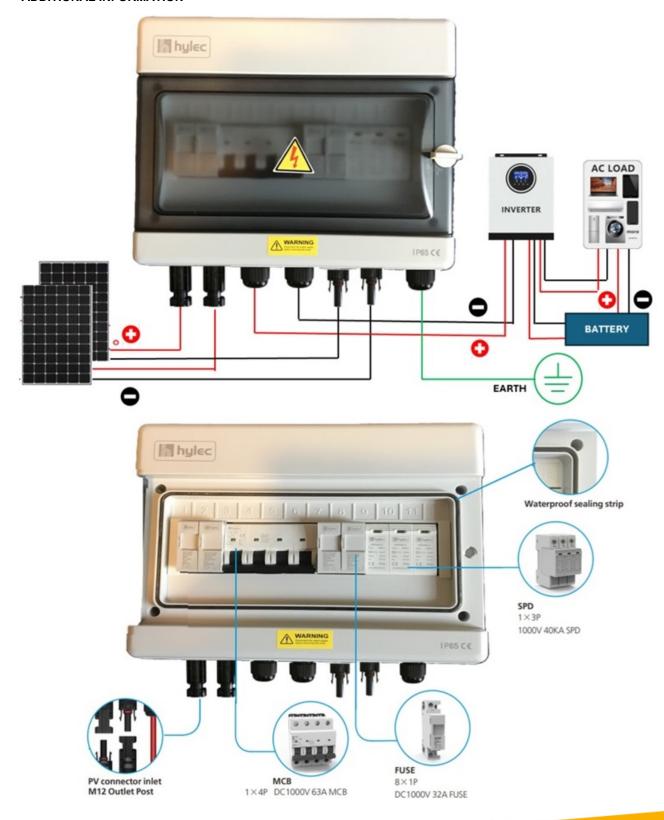

#### **DESCRIPTION**

Control and Safety Equipment for Solar Power distribution.
2-In, 1-Out Combiner Box, comprising a Pre-connected Combiner Box with surge protection, current isolation and leakage/grounding protection.
Additionally supplied with photovoltaic connectors, cable glands and breather plug.

For a larger sized image and a wiring diagram, click datasheet link

#### **SOLAR POWER CONNECTION FEATURES**

- · Polycarbonate body material
- IP65 Protection, IK08 Impact Resistance
- Storage temperature -25oC to +90oC
- UV protective transparent door
- · Resistant to water, corrosion and dust

## **SPECIFICATION**

| Max Current (A)           | 32            |
|---------------------------|---------------|
| Max Voltage (V)           | 1000          |
| Colour                    | Grey          |
| IP Rating                 | IP65          |
| Max Temperature Rating °C | +90           |
| Min Temperature Rating °C | -25           |
| Cable Entries             | 2 in-1 out    |
| Body Colour               | Grey          |
| Body Material             | Polycarbonate |