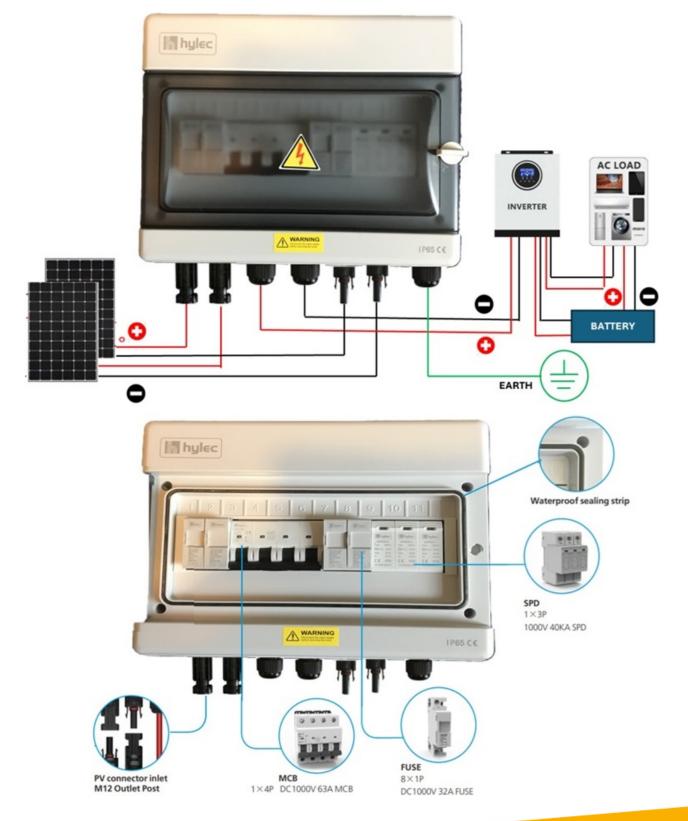

### DESCRIPTION

Control and Safety Equipment for Solar Power distribution. 2-In, 1-Out Combiner Box, comprising a Pre-connected Combiner Box with surge protection, current isolation and leakage/grounding protection. Additionally supplied with photovoltaic connectors, cable glands and breather plug.

For a larger sized image and a wiring diagram, click datasheet link

### SOLAR POWER CONNECTION FEATURES

- Polycarbonate body material
- IP65 Protection, IK08 Impact Resistance
- Storage temperature -25oC to +90oC
- · UV protective transparent door
- · Resistant to water, corrosion and dust

#### SPECIFICATION

| Max Current (A)           | 32            |
|---------------------------|---------------|
| Max Voltage (V)           | 1000          |
| Colour                    | Grey          |
| IP Rating                 | IP65          |
| Max Temperature Rating °C | +90           |
| Min Temperature Rating °C | -25           |
| Cable Entries             | 2 in-1 out    |
| Body Colour               | Grey          |
| Body Material             | Polycarbonate |