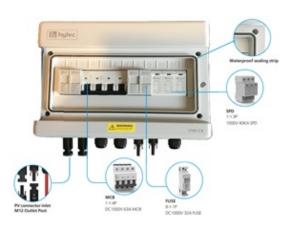

### DESCRIPTION

Control and Safety Equipment for Solar Power distribution. 2-In, 1-Out Combiner Box, comprising a Pre-connected Combiner Box with surge protection, current isolation and leakage/grounding protection. Additionally supplied with photovoltaic connectors, cable glands and breather plug.

### SOLAR POWER CONNECTION FEATURES

- Polycarbonate body material
- IP65 Protection, IK08 Impact Resistance
- Storage temperature -25oC to +90oC
- · UV protective transparent door
- · Resistant to water, corrosion and dust

#### SPECIFICATION

| Max Current (A)           | 32            |
|---------------------------|---------------|
| Max Voltage (V)           | 1000          |
| Colour                    | Grey          |
| IP Rating                 | IP65          |
| Max Temperature Rating °C | +90           |
| Min Temperature Rating °C | -25           |
| Cable Entries             | 2 in-1 out    |
| Body Colour               | Grey          |
| Body Material             | Polycarbonate |